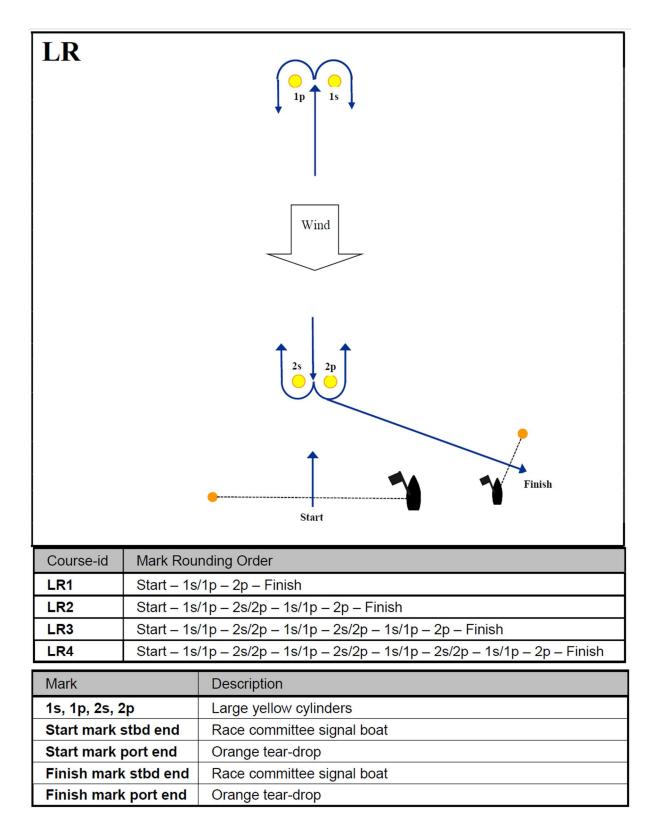

ylinders     |
| <b>1a</b> 2a                                                 | Large pink cylinders           |
| 4s 4p                                                        | Large red cylinders            |
| 5                                                            | Large red cylinders            |
| ss Starting mark starboard end                               | Wakatere committee boat - Waka |
| Starting mark port end                                       |                                |
| Fs Finishing mark starboard end                              | WBC rib                        |
| Finishing mark port end                                      | Small orange teardrop          |
| SP Starting mark port end<br>FS Finishing mark starboard end | WBC rib                        |



Course Illustration – Windward/Leeward with reaching finish

#### List of Competitors by Boat

#### 29ers

Auckland Grammar School

Sean Kensington Oli Stone

> Macleans College Tyler Marsh Anna Waymouth

#### **Takapuna Grammar School** William Mason Giorgio Mattiuzzo

Westlake Boys High School Issac Gaites Marcus Hilder King's College Ted Houry Milly Sanderson

Saint Kentigern College Morgan Lay Louis Quere

Wentworth College Tobias Clark

Westlake Boys High School Josh Hilder Levi Jenkins

#### 420

Macleans College James Anderson Rhys Money Northcote College Noah Dixon Thomas Kilbey Takapuna Grammar School Mischa Grotrian Sienna Hawkes

#### BIC

Botany Downs Secondary College Paige McLachlan-Roberts Kristin School Nathan Donovan

Saint Kentigern College Benjamin Berrington Westlake