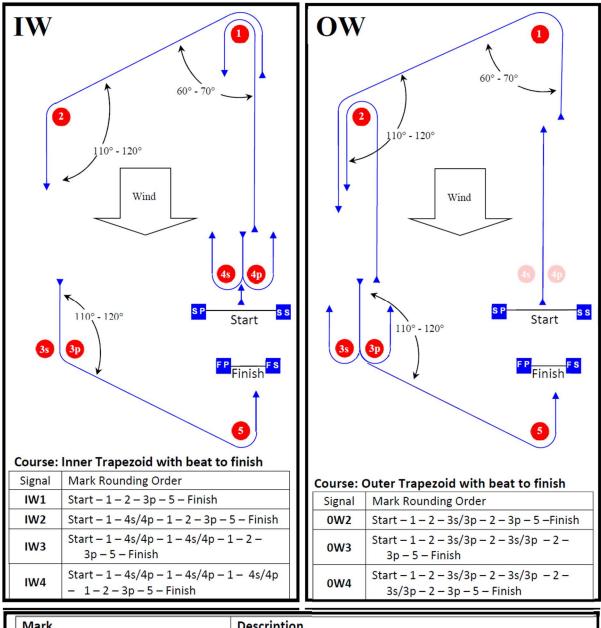

# Course Illustration – *Trapezoid with beat to finish – separate finish*

| Mark                                                         | Description                    |
|--------------------------------------------------------------|--------------------------------|
| <b>1 2 3</b> 5 <b>3</b> P                                    | Large red/orange cylinders     |
| <b>1a</b> 2a                                                 | Large pink cylinders           |
| 4s 4p                                                        | Large red cylinders            |
| 5                                                            | Large red cylinders            |
| ss Starting mark starboard end                               | Wakatere committee boat - Waka |
| Starting mark port end                                       |                                |
| Fs Finishing mark starboard end                              | WBC rib                        |
| Finishing mark port end                                      | Small orange teardrop          |
| SP Starting mark port end<br>FS Finishing mark starboard end | WBC rib                        |