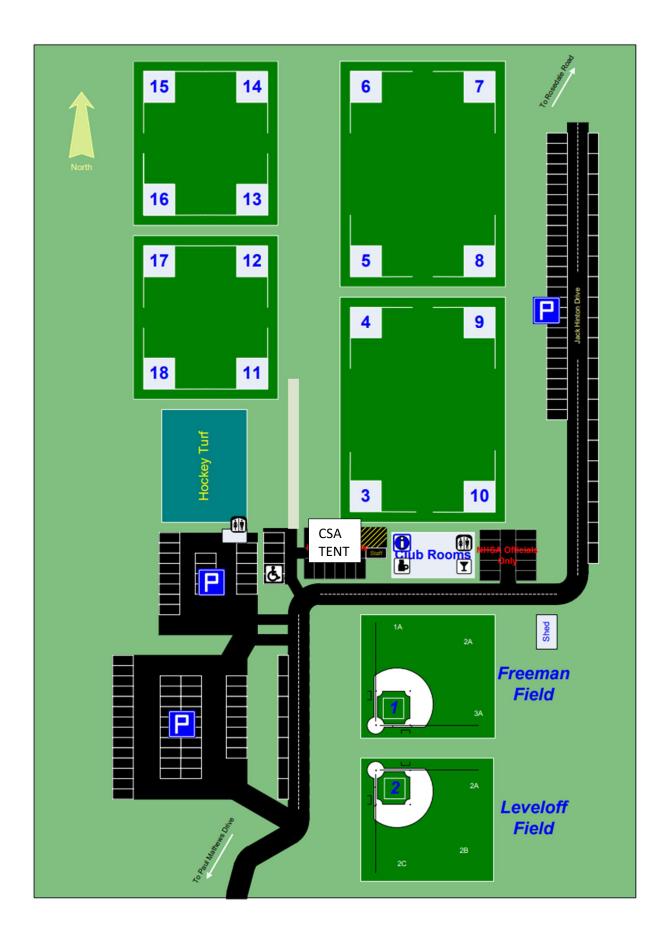

the last hitter is walked all remaining baserunners score including the hitter. The reason for this rule is to make sure the last batter of each team is not intentionally walked to stop them from scoring their teammates. If the ball is thrown to first base the hitter is out but all remaining runners can continue to try and score until the ball is thrown home to close ALL bases.

#### **Fastpitch Rules**

- 9 players per team 6 infielders, 3 outfielders
- Single sex
- 4 innings or 40-minute game whatever comes first. No new inning after 30 minutes. If team batting second is leading after 30 minutes game is over. If game is not completed in the last 10 minutes a countback is enforced. Last team leading after last complete inning
- Bunting, stealing, lead offs allowed

## Rosedale Park Map



## **Boys Fast Pitch**

| Round            | - Teams -     | Venue            | Time Comment                                 |
|------------------|---------------|------------------|----------------------------------------------|
| 1 09-Nov-2       | 23            |                  |                                              |
| Howick           | Selwyn        | Rosedale Park S2 | 8:45am                                       |
| One Tree Hill    | Mt Albert     | Rosedale Park 4  | 8:45am                                       |
| 2                |               |                  |                                              |
| One Tree Hill    | Selwyn        | Rosedale Park S2 | 9:45am                                       |
| Mt Albert        | Howick        | Rosedale Park 4